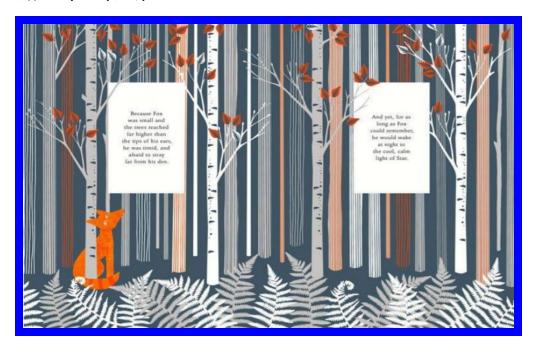

## Monday 1st February 2021 LO. To respond to an illustration

Read the text again and think about the words you hear.

How does the fox feel about the forest? What words in the text tell us this?

| Look again at the place described in the picture.<br>What words or phrases would you use to describe it?      |  |  |  |  |
|---------------------------------------------------------------------------------------------------------------|--|--|--|--|
|                                                                                                               |  |  |  |  |
|                                                                                                               |  |  |  |  |
| Have you ever been to a forest?<br>What was it like?                                                          |  |  |  |  |
| Was it similar or different from this one?                                                                    |  |  |  |  |
|                                                                                                               |  |  |  |  |
|                                                                                                               |  |  |  |  |
| Look at the words used to describe the fox. How do these words and phrases make you feel about the character? |  |  |  |  |
|                                                                                                               |  |  |  |  |
|                                                                                                               |  |  |  |  |
|                                                                                                               |  |  |  |  |